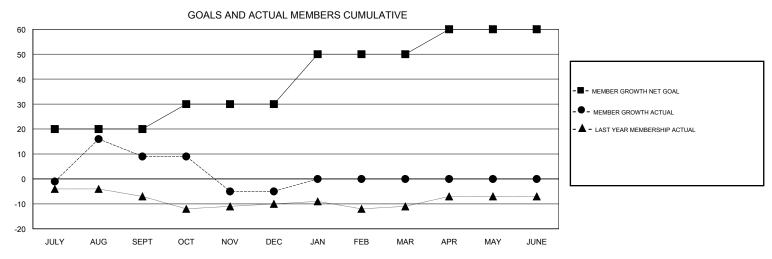

## **ANTTI FORSELL LOCATION LITHUANIA GMT CA** Clubs Members RESULTS FOR 2017-2018 RESULTS FOR 2017-2018 NEW CLUB GOAL NEW CLUBS DROPPED CLUBS MEMBER GROWTH NET MEMBER GROWTH DROPPED QUARTER QUARTER GOAL ACTUAL MEMBERS ACTUAL (including transfers) 0 20 27 18 JULY/AUG/SEPT JULY/AUG/SEPT 0 10 13 27 OCT/NOV/DEC OCT/NOV/DEC 0 1 0 20 0 0 JAN/FEB/MAR JAN/FEB/MAR